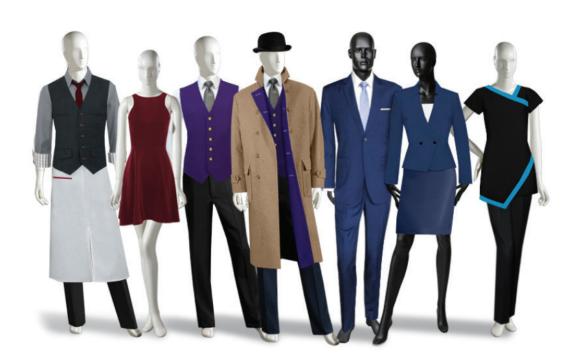

# UNIQF&RM THE UNIFORM TAILOR

# **UNIFORM CATALOG**



# TAILORING YOUR COMPANY'S IMAGE...

Why dress like everyone when you can dress Unique?

What your employees wear says a lot about your company, that's why their uniforms must stand out! From Hospitals to Hotels to any type of business you own, from safety boots and workwear to caps and rainwear, we assure you that our Unique Customized Tailored Uniforms, whether the 50/50 cotton/polyester blend or the 100% cotton, won't just be exceptional... they'll be exceptionally elegant and comfortable!

Our high-quality costumes can be personalized with embroidered logos and messages, keeping you ahead of your competitors, not just by what you do, but by what you wear too!

#### **AVAILABLE SIZES**

| US SIZES       | XS   | S    | М    | L    | XL   | 2XL   | 3XL   | 4XL   | 5XL   |
|------------