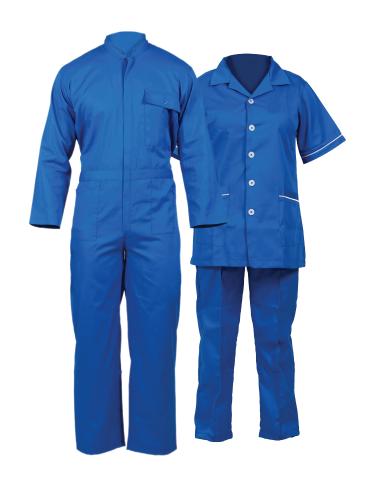

## **WORKWEAR**

OVERALL & HOUSE KEEPING UNIFORM

POLO SHIRT & TROUSER

SLEEVLESS JACKET

WARM JACKET