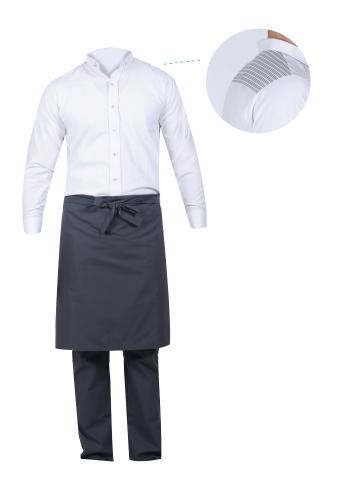

nique Customized Tailored Uniforms, whether the 50/50 cotton/polyester blend or the 100% cotton, won't just be exceptional... they'll be exceptionally elegant and comfortable!

Our high-quality costumes can be personalized with embroidered logos and messages, keeping you ahead of your competitors, not just by what you do, but by what you wear too!

#### **AVAILABLE SIZES**

| US SIZES       | XS   | S    | М    | L    | XL   | 2XL   | 3XL   | 4XL   | 5XL   |
|----------------|------|------|------|------|------|-------|-------|-------|-------|
| EUROPEAN SIZES | 40   | 42   | 44   | 46   | 48   | 50    | 52    | 54    | 56    |
| WAIST SIZES    | 80cm | 84cm | 88cm | 92cm | 96cm | 100cm | 104cm | 108cm | 112cm |

#### **AVAILABLE COLORS**



# HOSPITALITY





TRENDY UNIFORM

CHIC UNIFORM





**CLASSIC UNIFORM** 

CHIC UNIFORM

# **CULINARY**





**CHEF UNIFORM** 

**CHEF UNIFORM** 





ASSISTANT CHEF UNIFORM

ASSISTANT CHEF UNIFORM

## **WORKWEAR**





OVERALL & HOUSE KEEPING UNIFORM

POLO SHIRT & TROUSER



SLEEVLESS JACKET

WARM JACKET

## **SCHOOLS UNIFORM**





DOCTOR & NURSE UNIFORM STUDENT UNIFORM

www.uniqform.co

□ +961 3 361 306 | +961 3 409 171 6 +961 9 911 041

• Versaille center, Jounieh, Lebanon

≥ info@uniqform.co